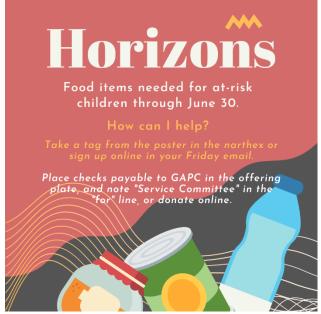

|
|                     |          |                                   |
| Wednesday           | 10:00 am | Staff Meeting                     |
|                     | 11:00 am | Presbyterian Women Luncheon       |
|                     |          |                                   |
| Thursday            |          | Life Line Screening FH            |
|                     | 12:00 pm | Live Prayer Time                  |
|                     |          |                                   |
| Sunday, June 18     | 9:30 am  | Bible Class MR                    |
| Father's Day        | 10:30 am | Worship                           |
|                     | 11:30 am | Coffee Hour                       |
|                     | 7:00 pm  | Faith Formation Committee Meeting |